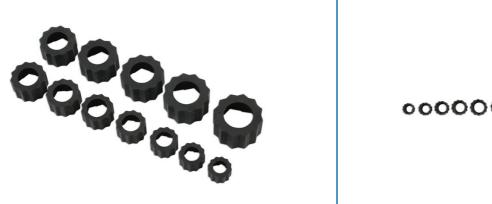

## Damaged Nut/Bolt Extractor Set 12pc

The 7524 kit is made up of a set of cleverly designed hexagon bolt and nut extractor adaptor caps. The caps fit over the rounded off fixing and allow a standard 12 point socket or ring wrench to be used to remove the rounded off hexagon fitting.

## **Additional Information**

- Sizes: 8, 9, 10, 11, 12, 13, 14, 15, 16, 17, 18 and 19mm.
- · For use with 12 point sockets and wrenches.
- Specially hardened steel components finished in black.
- Can be used on up to 65% rounded nuts.
- Due to material used, the tools should be considered consumable. Following the instructions for use will help significantly increase the service life of the kit.